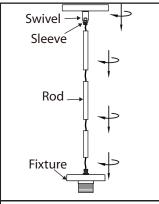

## **INSTALLATION:**

 $\mathbb{1}_{\circ}$  Install the length of rod that is required by threading wire through the rod and screwing it to the fixture. Install swivel to the rod, ensuring that the sleeve is at the swivel.