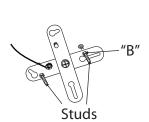

2. Loosen "B". Adjust stud to desired length and lock in place with "B".

5. Once connections of wires are completed, carefully tuck wires and wire nuts into the outlet box making sure no bare wire (on the black and white) is visible at the wire nuts.