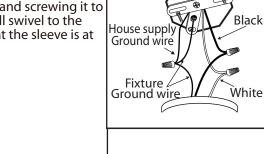

4. Connect the ground wires (bare copper or green) from your fixture to the ground wires (bare copper or green) or ground screw in the electrical outlet box. Connect black wire from fixture to black wire in outlet box and connect the white wire from fixture to white wire in outlet box.