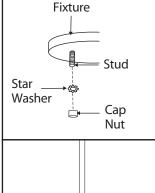

3. Mount the mounting bracket to outlet box using outlet box screws (not included). Make sure the studs on the mounting bracket are facing out from the outlet box.

⑤ Position fixture over studs on mounting bracket assembly. Secure fixture in place with star washer(s) and cap nut(s).