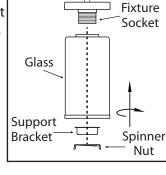

## **INSTALLATION:**

 $\mathbb{1}_{\circ}$  Install the length of rod that is required by threading wire through the rod and screwing it to the fixture. Install swivel to the rod, ensuring that the sleeve is at the swivel.