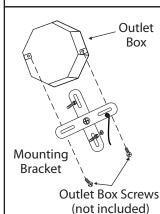

3. Mount the mounting bracket to outlet box using outlet box screws (not included). Make sure the studs on the mounting bracket are facing out from the outlet box.

⑤ Position fixture over studs on mounting bracket assembly. Secure fixture in place with star washer(s) and cap nut(s).